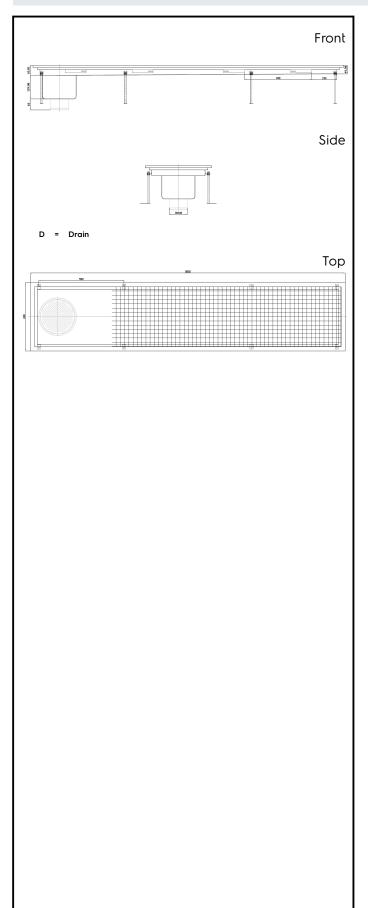

Floor Drains and Collecting Tanks
Floor Drain with Stainless Steel Grate
and Side Drain - Vertical outlet
400x1850 mm

| ITEM #  |  |  |
|---------|--|--|
| MODEL # |  |  |
| MODEL # |  |  |
| NAME #  |  |  |
| SIS #   |  |  |
|         |  |  |
| AIA #   |  |  |

328055 (FDA40185)

Floor Drainage Channel with stainless steel grate, side drain - vertical outlet, 400x1850

#### Item No.

Constructed in 304 AISI stainless steel. Collecting tank with side siphon and vertical drain pipe. Anti-slip mesh grate.

### Construction

- Anti-slip mesh 25x25 mm grating, h=25 mm, 1.5 mm in thickness.
- Constructed entirely in 304 AISI stainless steel.
- Collecting tanks available with vertical drain pipe.
- Adjustable leveling feet.

### **Key Information:**

External dimensions, Width:

328055 (FDA40185) 1850 mm External dimensions, Depth: 400 mm External dimensions, Height: 265 mm Net weight: 30 kg